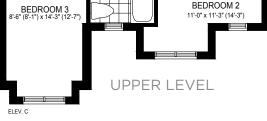

# PALMERTON TWO

35'LOT

INCLUDES 10 SQ. FT. OF OPEN AREA INCLUDES 35 SQ.FT. OF FINISHED BASEMENT AREA