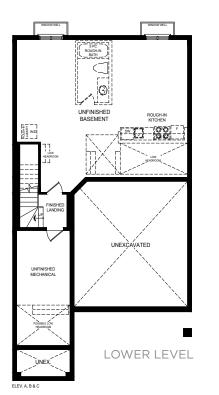

#### 35'LOT

INCLUDES 20 SQ. FT. OF OPEN AREA INCLUDES 36 SQ.FT. OF FINISHED BASEMENT AREA

UNFINISHED BASEMENT

UNEXCHANGE

UNEXCHANG