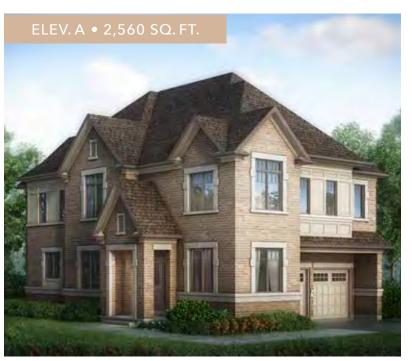

35'LOT

INCLUDES 10 SQ. FT. OF OPEN AREA INCLUDES 35 SQ.FT. OF FINISHED BASEMENT AREA