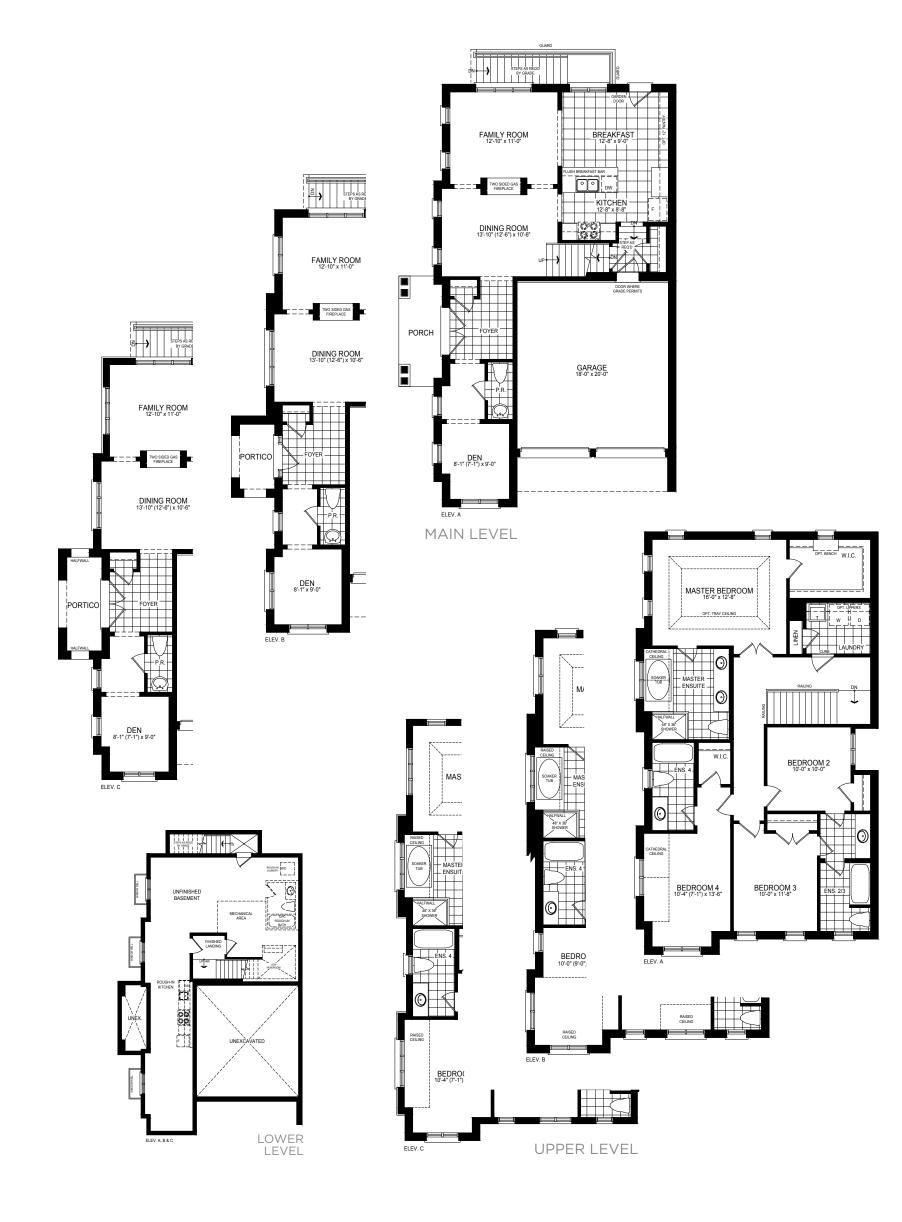

35'LOT

INCLUDES 10 SQ. FT. OF OPEN AREA INCLUDES 35 SQ.FT. OF FINISHED BASEMENT AREA

# PALMERTON TWO

35'LOT

INCLUDES 10 SQ. FT. OF OPEN AREA INCLUDES 35 SQ.FT. OF FINISHED BASEMENT AREA

### PALMERTON THREE

35'LOT

INCLUDES 10 SQ. FT. OF OPEN AREA INCLUDES 35 SQ.FT. OF FINISHED BASEMENT AREA

# PALMERTON FOUR

#### 35'LOT

INCLUDES 20 SQ. FT. OF OPEN AREA INCLUDES 36 SQ.FT. OF FINISHED BASEMENT AREA

UNFINISHED BASEMENT

UNEXCHANGE

UNEXCHANG