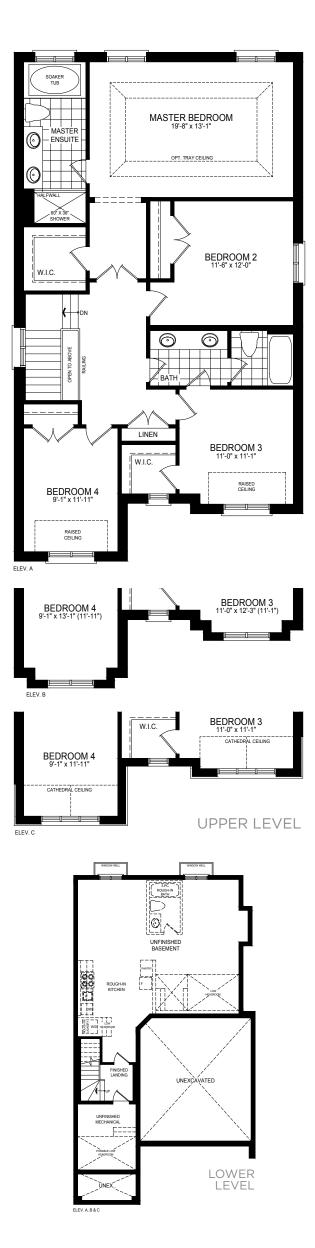

0 SQ. FT. OF OPEN AREA INCLUDES 35 SQ.FT. OF FINISHED BASEMENT AREA













# PALMERTON TWO

35'LOT

INCLUDES 10 SQ. FT. OF OPEN AREA INCLUDES 35 SQ.FT. OF FINISHED BASEMENT AREA











### PALMERTON THREE

35'LOT

INCLUDES 10 SQ. FT. OF OPEN AREA INCLUDES 35 SQ.FT. OF FINISHED BASEMENT AREA

















# PALMERTON FOUR

#### 35'LOT

INCLUDES 20 SQ. FT. OF OPEN AREA INCLUDES 36 SQ.FT. OF FINISHED BASEMENT AREA













UNFINISHED BASEMENT

UNEXCHANGE

UNEXCHANG

### PALMERTON FIVE

#### 35'LOT

INCLUDES 35 SQ.FT. OF FINISHED BASEMENT AREA









# MONTCLAIRE ONE

36'LOT

INCLUDES 10 SQ. FT. OF OPEN AREA INCLUDES 39 SQ.FT. OF FINISHED BASEMENT AREA











# MONTCLAIRE TWO

36'LOT

INCLUDES 10 SQ. FT. OF OPEN AREA INCLUDES 39 SQ.FT. OF FINISHED BASEMENT AREA











# MONTCLAIRE THREE

36'LOT

INCLUDES 10 SQ. FT. OF OPEN AREA INCLUDES 37 SQ.FT. OF FINISHED BASEMENT AREA













# MONTCLAIRE FOUR

36'LOT

INCLUDES 20 SQ. FT. OF OPEN AREA INCLUDES 39 SQ.FT. OF FINISHED BASEMENT AREA









### MONTCLAIRE FIVE

INCLUDES 37 SQ.FT. OF FINISHED BASEMENT AREA











23





#### THE DETAILS

# Design Studio

Upon selecting your home at Reesor Ridge, you will have full access to our Design Studio, where our experts are prepared to assist you in creating your dream home. The possibilities are endless, and every home is a blank canvas waiting to be painted with your desires and our expertise.

REESOR RIDGE AT WISMER

# BUILT TO TREASURE



#### AWARD-WINNING HOME BUILDER

Treasure Hill is the recipient of multiple BILD Awards including twice winnin