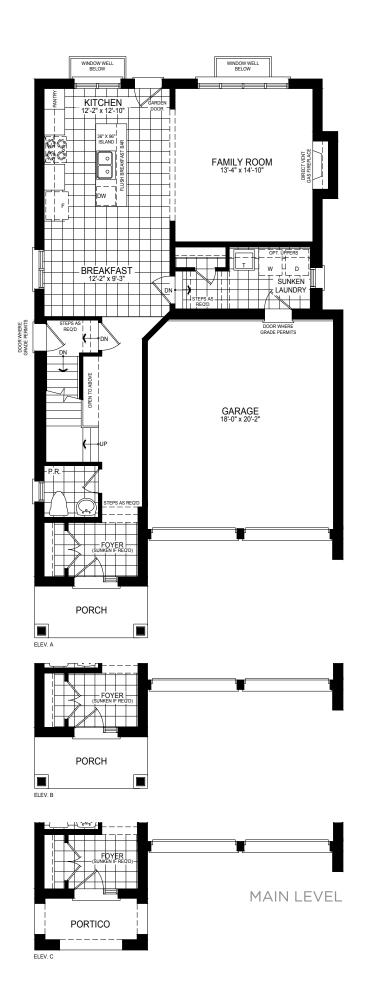

10 SQ. FT. OF OPEN AREA INCLUDES 35 SQ.FT. OF FINISHED BASEMENT AREA













# PALMERTON TWO

35'LOT

INCLUDES 10 SQ. FT. OF OPEN AREA INCLUDES 35 SQ.FT. OF FINISHED BASEMENT AREA











### PALMERTON THREE

35'LOT

INCLUDES 10 SQ. FT. OF OPEN AREA INCLUDES 35 SQ.FT. OF FINISHED BASEMENT AREA

















# PALMERTON FOUR

#### 35'LOT

INCLUDES 20 SQ. FT. OF OPEN AREA INCLUDES 36 SQ.FT. OF FINISHED BASEMENT AREA













UNFINISHED BASEMENT

UNEXCHANGE

UNEXCHANG

### PALMERTON FIVE

#### 35'LOT

INCLUDES 35 SQ.FT. OF FINISHED BASEMENT AREA









# MONTCLAIRE ONE

36'LOT

INCLUDES 10 SQ. FT. OF OPEN AREA INCLUDES 39 SQ.FT. OF FINISHED BASEMENT AREA











# MONTCLAIRE TWO

36'LOT

INCLUDES 10 SQ. FT. OF OPEN AREA INCLUDES 39 SQ.FT. OF FINISHED BASEMENT AREA











# MONTCLAIRE THREE

36'LOT

INCLUDES 10 SQ. FT. OF OPEN AREA INCLUDES 37 SQ.FT. OF FINISHED BASEMENT AREA













# MONTCLAIRE FOUR

36'LOT

INCLUDES 20 SQ. FT. OF OPEN AREA INCLUDES 39 SQ.FT. OF FINISHED BASEMENT AREA









### MONTCLAIRE FIVE

INCLUDES 37 SQ.FT. OF FINISHED BASEMENT AREA











23





#### THE DETAILS

# Design Studio

Upon selecting your home at Reesor Ridge, you will have full access to our Design Studio, where our experts are prepared to assist you in creating your dream home. The possibilities are endless, and every home is a blank canvas waiting to be painted with your desires and our expertise.

REESOR RIDGE AT WISMER

# BUILT TO TREASURE



#### AWARD-WINNING HOME BUILDER

Treasure Hill is the recipient of multiple BILD Awards including twice winn