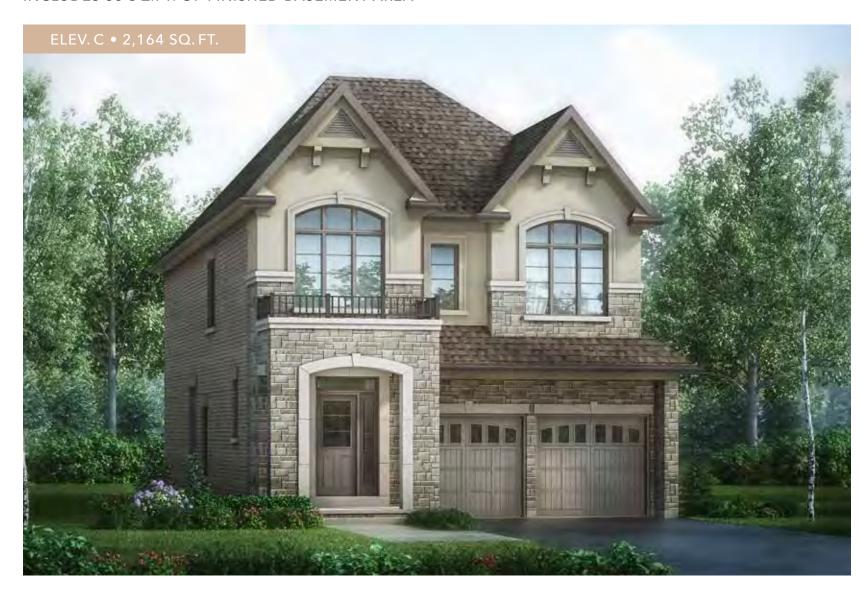

35'LOT

INCLUDES 10 SQ. FT. OF OPEN AREA INCLUDES 35 SQ.FT. OF FINISHED BASEMENT AREA