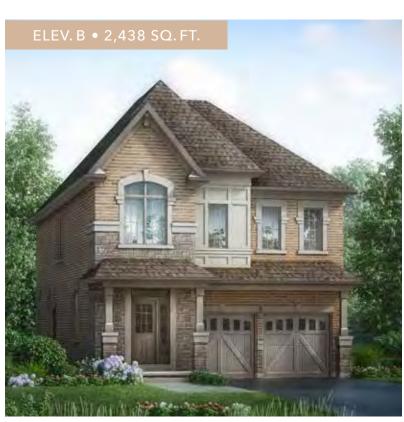

35'LOT

INCLUDES 10 SQ. FT. OF OPEN AREA INCLUDES 35 SQ.FT. OF FINISHED BASEMENT AREA