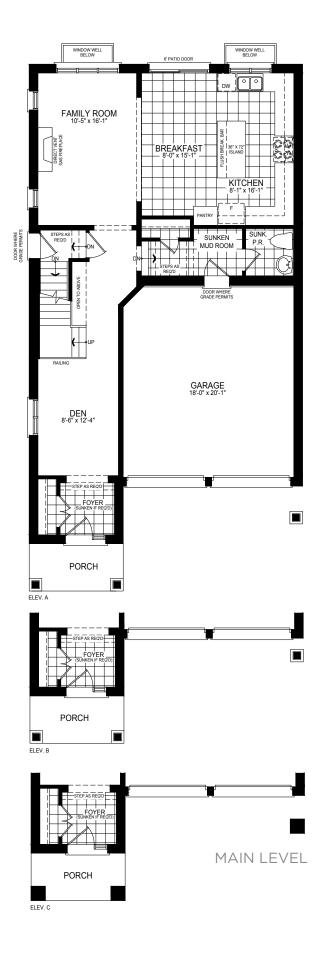

# PALMERTON TWO

35'LOT

INCLUDES 10 SQ. FT. OF OPEN AREA INCLUDES 35 SQ.FT. OF FINISHED BASEMENT AREA