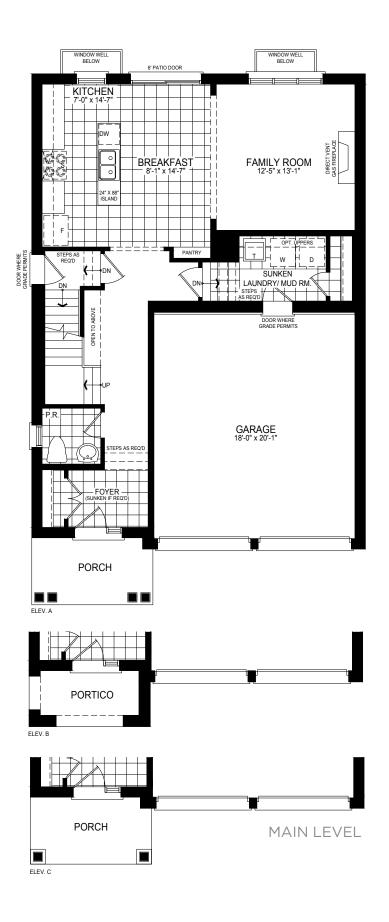

35'LOT

INCLUDES 10 SQ. FT. OF OPEN AREA INCLUDES 35 SQ.FT. OF FINISHED BASEMENT AREA

# PALMERTON TWO

35'LOT

INCLUDES 10 SQ. FT. OF OPEN AREA INCLUDES 35 SQ.FT. OF FINISHED BASEMENT AREA

### PALMERTON THREE

35'LOT

INCLUDES 10 SQ. FT. OF OPEN AREA INCLUDES 35 SQ.FT. OF FINISHED BASEMENT AREA