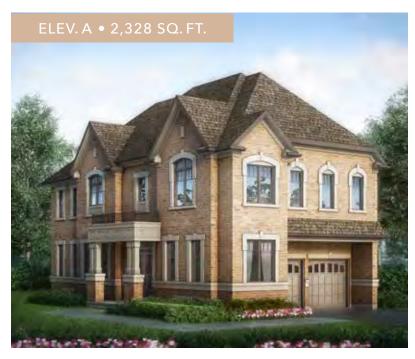

# PALMERTON TWO

35'LOT

INCLUDES 10 SQ. FT. OF OPEN AREA INCLUDES 35 SQ.FT. OF FINISHED BASEMENT AREA