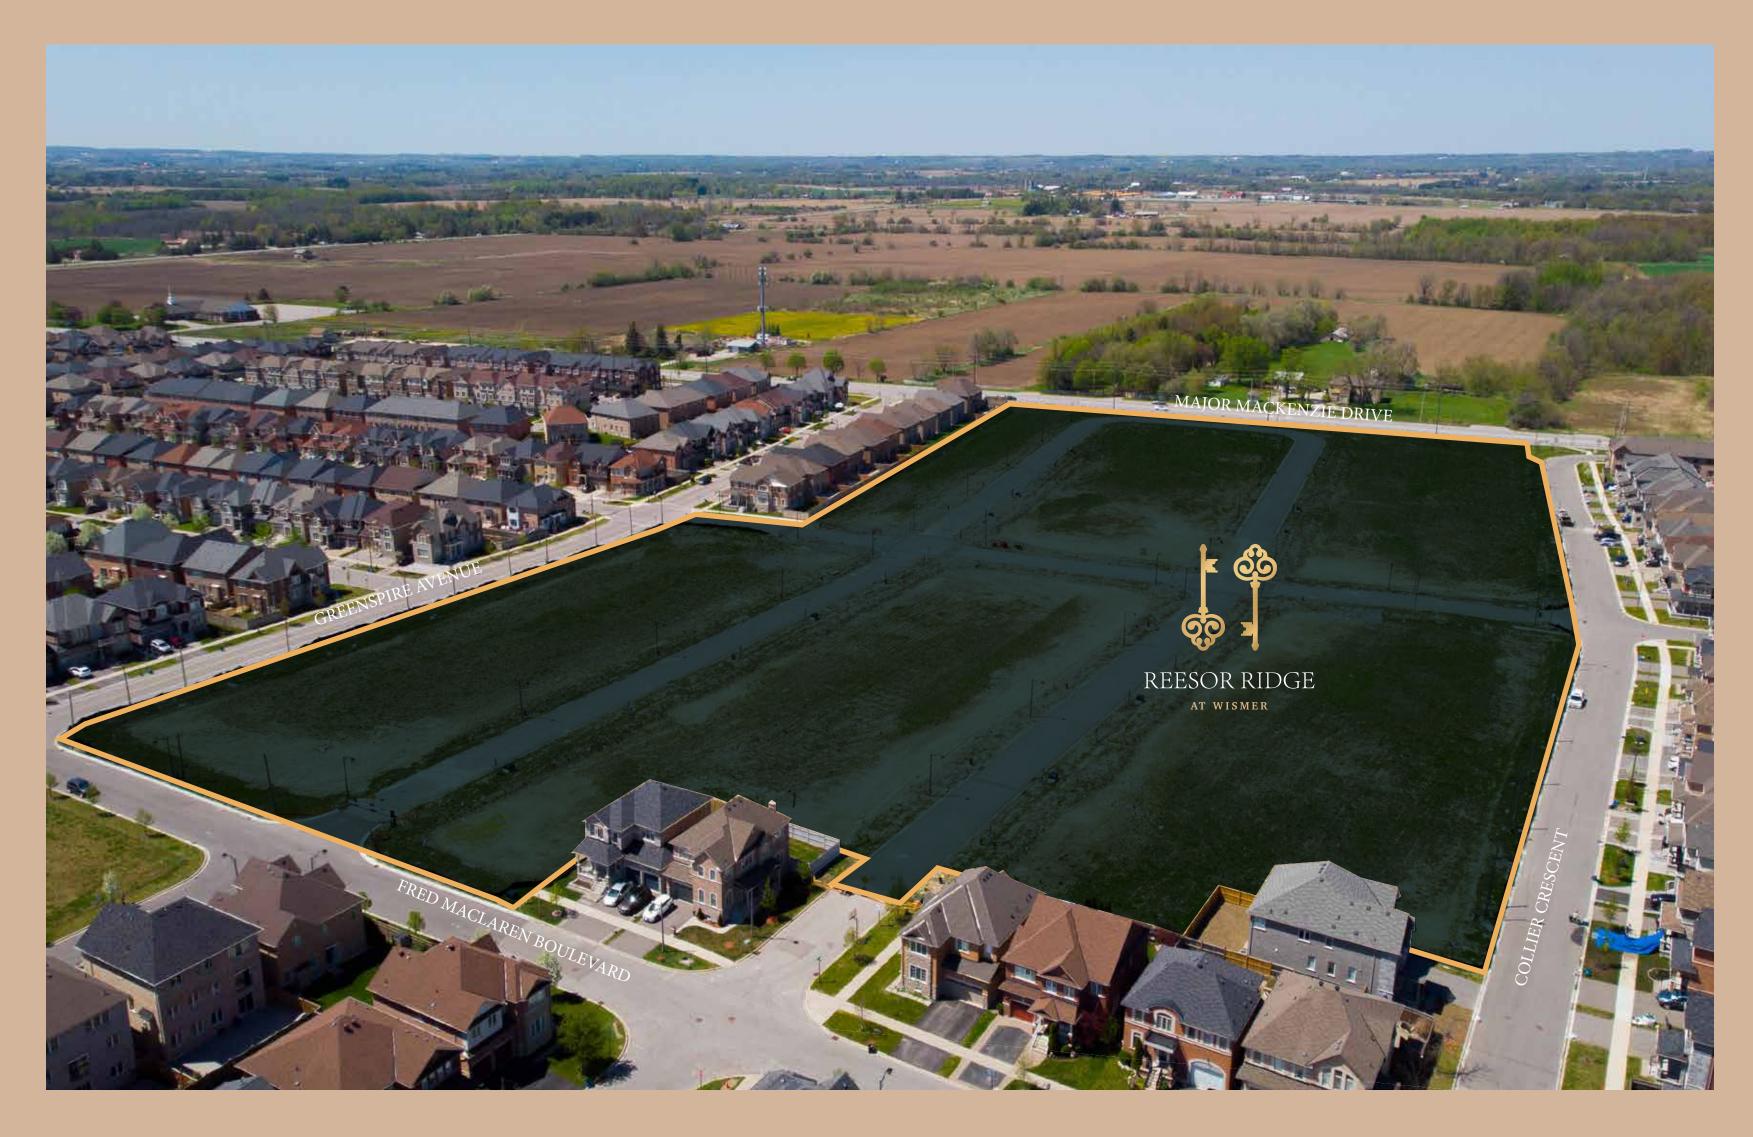

REESOR RIDGE AT WISMER

SHOPPING

SCHOOLS

15

Located at Major Mackenzie Road, west of Markham Road, Reesor Ridge merges luxury living with ultimate convenience. Discover living near Markham's most popular recreation centres, restaurants, shops, schools, and more.