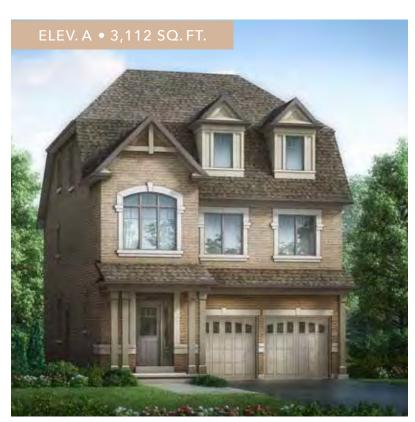

# PALMERTON TWO

35'LOT

INCLUDES 10 SQ. FT. OF OPEN AREA INCLUDES 35 SQ.FT. OF FINISHED BASEMENT AREA