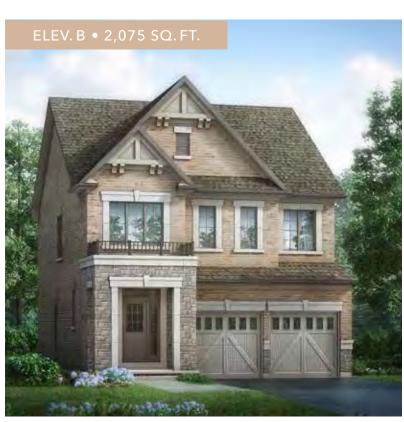

# PALMERTON TWO

35'LOT

INCLUDES 10 SQ. FT. OF OPEN AREA INCLUDES 35 SQ.FT. OF FINISHED BASEMENT AREA