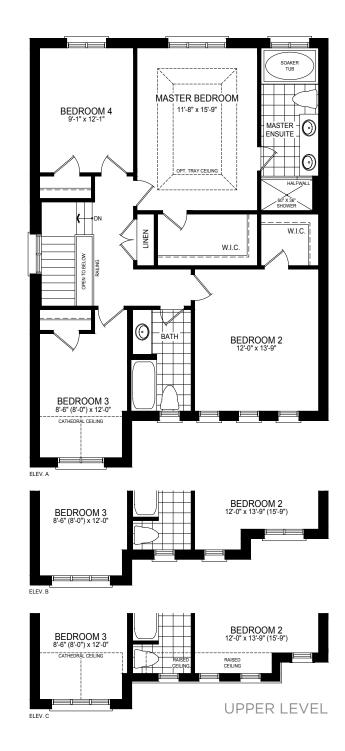

35'LOT

INCLUDES 10 SQ. FT. OF OPEN AREA INCLUDES 35 SQ.FT. OF FINISHED BASEMENT AREA