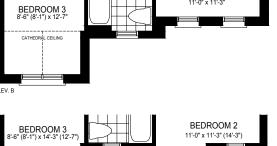

# PALMERTON TWO

35'LOT

INCLUDES 10 SQ. FT. OF OPEN AREA INCLUDES 35 SQ.FT. OF FINISHED BASEMENT AREA