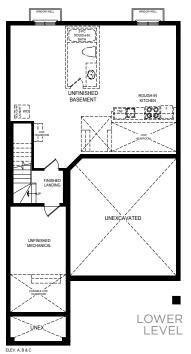

35'LOT

INCLUDES 10 SQ. FT. OF OPEN AREA INCLUDES 35 SQ.FT. OF FINISHED BASEMENT AREA