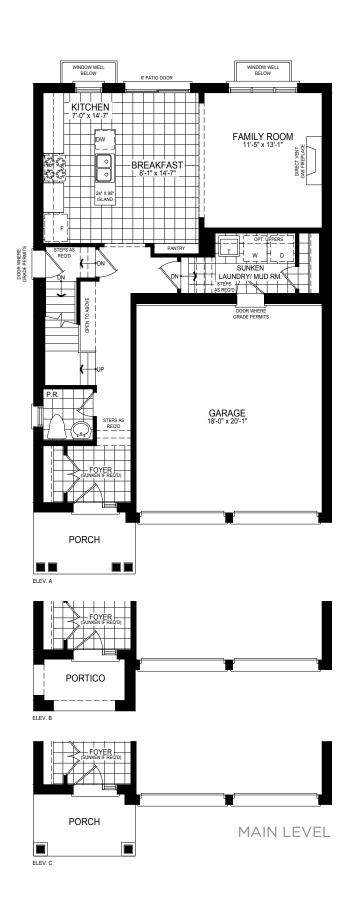

35'LOT

INCLUDES 10 SQ. FT. OF OPEN AREA INCLUDES 35 SQ.FT. OF FINISHED BASEMENT AREA