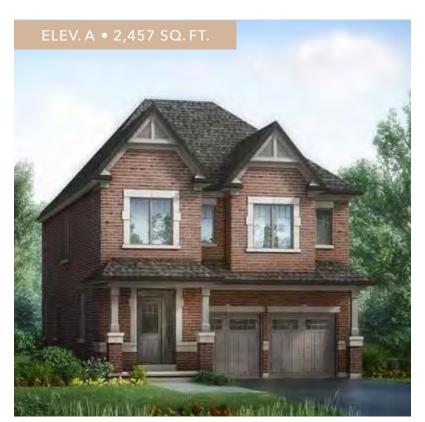

# PALMERTON TWO

35'LOT

INCLUDES 10 SQ. FT. OF OPEN AREA INCLUDES 35 SQ.FT. OF FINISHED BASEMENT AREA