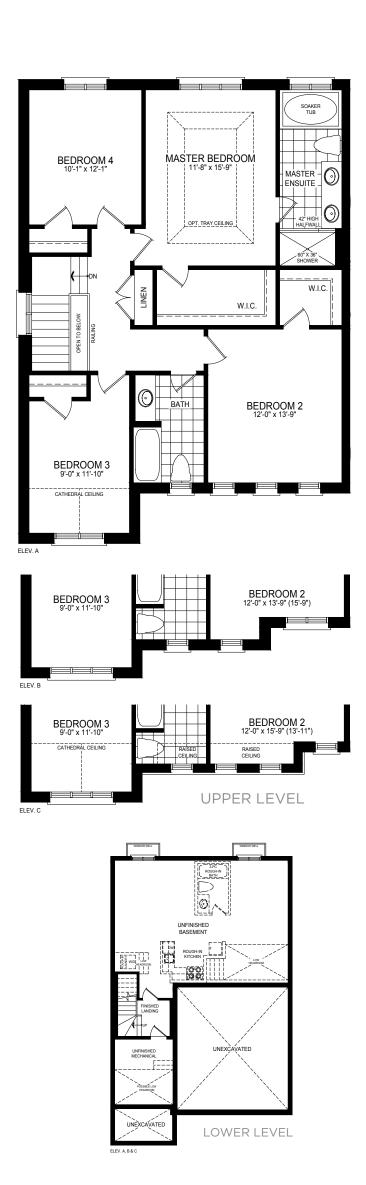

35'LOT

INCLUDES 10 SQ. FT. OF OPEN AREA INCLUDES 35 SQ.FT. OF FINISHED BASEMENT AREA

# PALMERTON TWO

35'LOT

INCLUDES 10 SQ. FT. OF OPEN AREA INCLUDES 35 SQ.FT. OF FINISHED BASEMENT AREA

### PALMERTON THREE

35'LOT

INCLUDES 10 SQ. FT. OF OPEN AREA INCLUDES 35 SQ.FT. OF FINISHED BASEMENT AREA