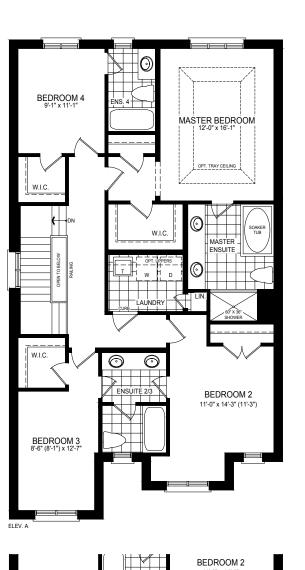

# PALMERTON TWO

35'LOT

INCLUDES 10 SQ. FT. OF OPEN AREA INCLUDES 35 SQ.FT. OF FINISHED BASEMENT AREA