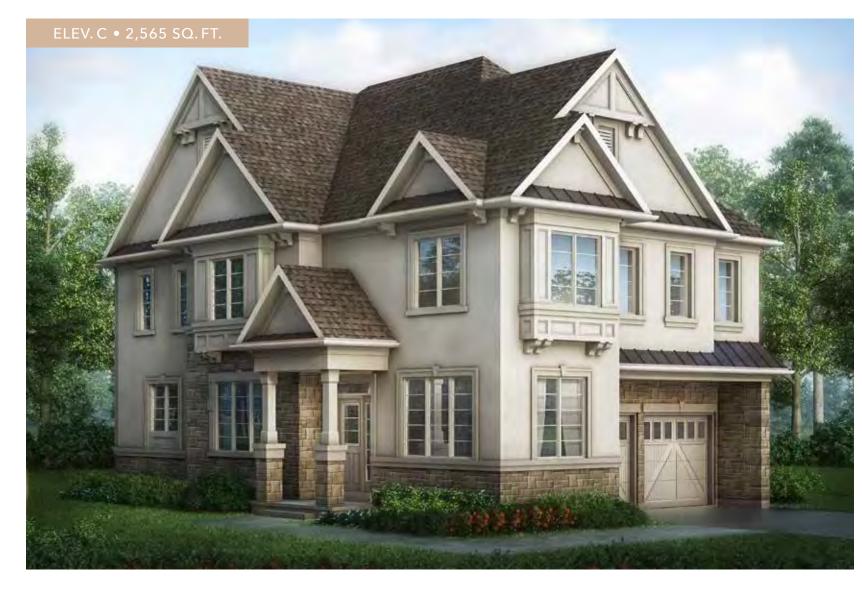

### PALMERTON THREE

35'LOT

INCLUDES 10 SQ. FT. OF OPEN AREA INCLUDES 35 SQ.FT. OF FINISHED BASEMENT AREA