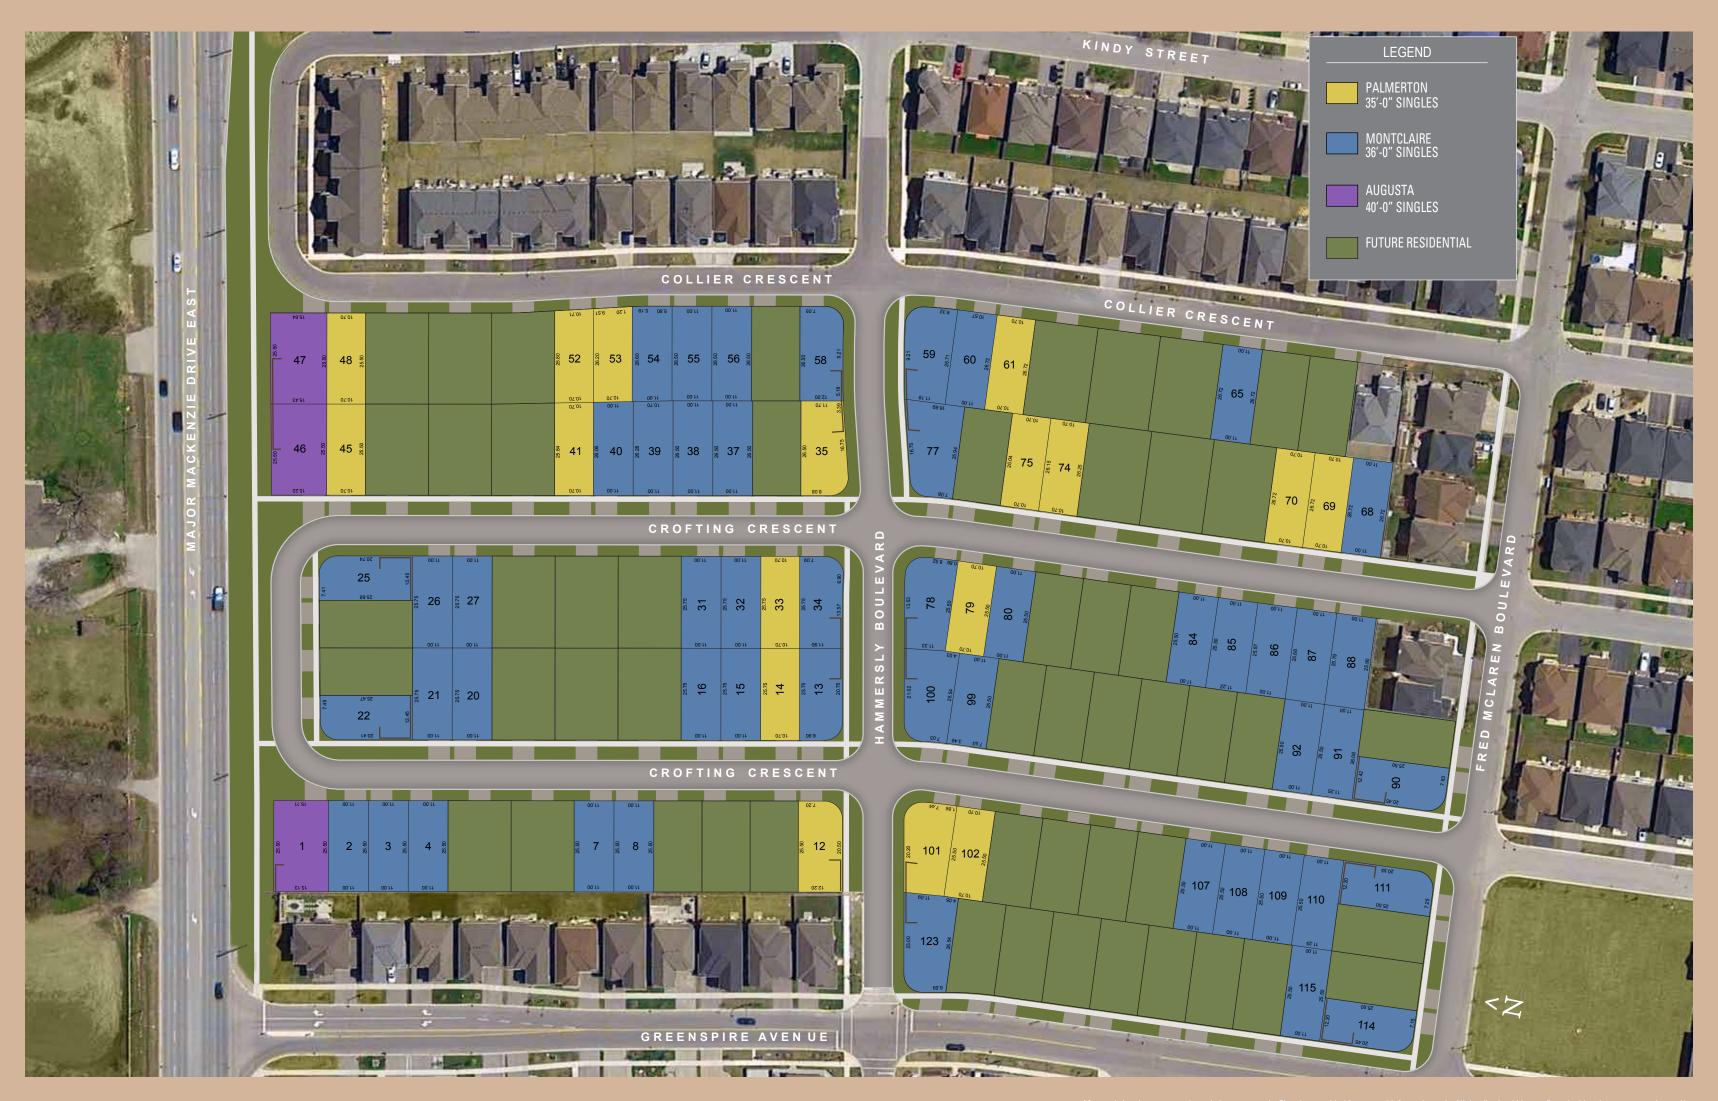

35'LOT

INCLUDES 10 SQ. FT. OF OPEN AREA INCLUDES 35 SQ.FT. OF FINISHED BASEMENT AREA

# PALMERTON TWO

35'LOT

INCLUDES 10 SQ. FT. OF OPEN AREA INCLUDES 35 SQ.FT. OF FINISHED BASEMENT AREA

### PALMERTON THREE

35'LOT

INCLUDES 10 SQ. FT. OF OPEN AREA INCLUDES 35 SQ.FT. OF FINISHED BASEMENT AREA

# PALMERTON FOUR

#### 35'LOT

INCLUDES 20 SQ. FT. OF OPEN AREA INCLUDES 36 SQ.FT. OF FINISHED BASEMENT AREA

UNFINISHED BASEMENT

UNEXCHANGE

UNEXCHANG

### PALMERTON FIVE

#### 35'LOT

INCLUDES 35 SQ.FT. OF FINISHED BASEMENT AREA

# MONTCLAIRE ONE

36'LOT

INCLUDES 10 SQ. FT. OF OPEN AREA INCLUDES 39 SQ.FT. OF FINISHED BASEMENT AREA

# MONTCLAIRE TWO

36'LOT

INCLUDES 10 SQ. FT. OF OPEN AREA INCLUDES 39 SQ.FT. OF FINISHED BASEMENT AREA

# MONTCLAIRE THREE

36'LOT

INCLUDES 10 SQ. FT. OF OPEN AREA INCLUDES 37 SQ.FT. OF FINISHED BASEMENT AREA

# MONTCLAIRE FOUR

36'LOT

INCLUDES 20 SQ. FT. OF OPEN AREA INCLUDES 39 SQ.FT. OF FINISHED BASEMENT AREA

### MONTCLAIRE FIVE

INCLUDES 37 SQ.FT. OF FINISHED BASEMENT AREA

23