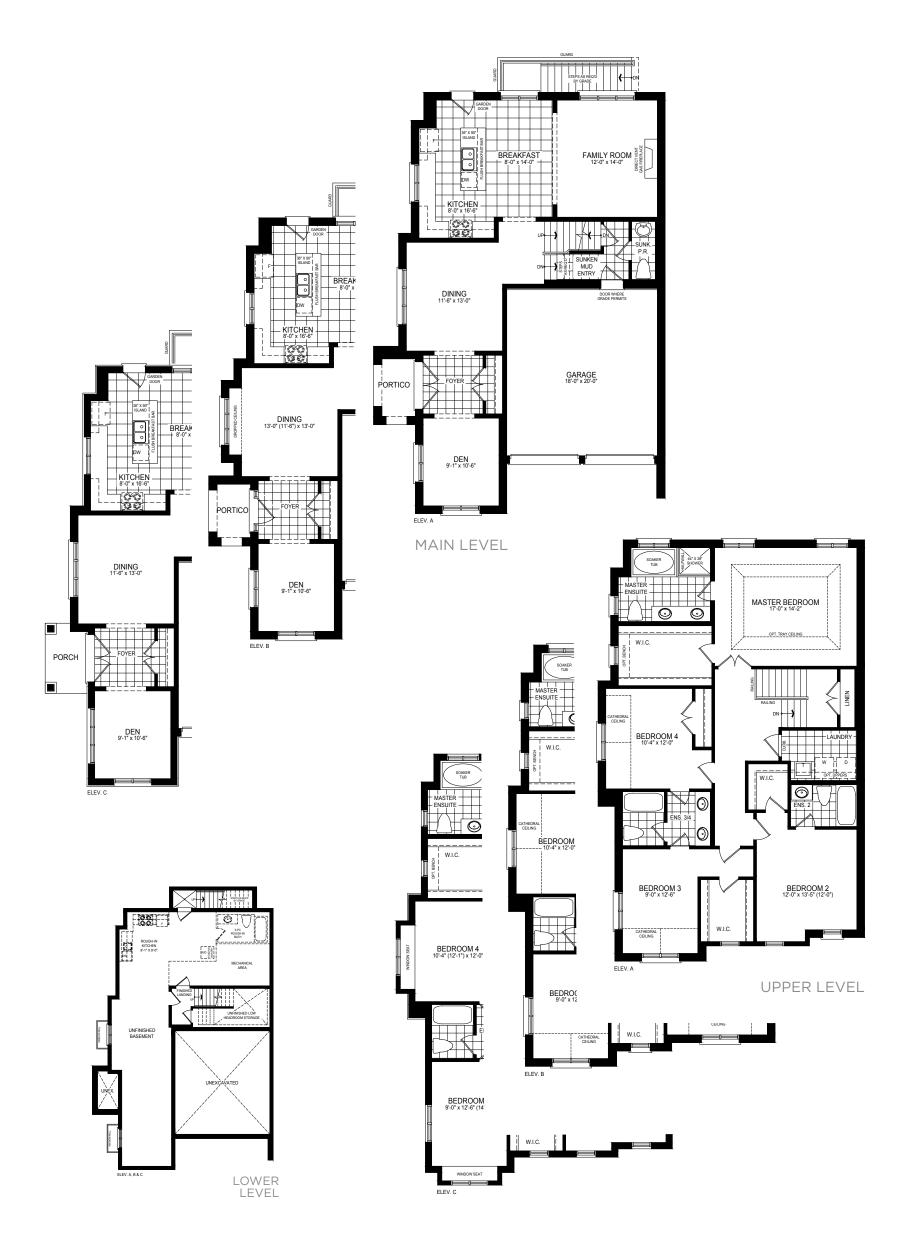

35'LOT

INCLUDES 10 SQ. FT. OF OPEN AREA INCLUDES 35 SQ.FT. OF FINISHED BASEMENT AREA

# PALMERTON TWO

35'LOT

INCLUDES 10 SQ. FT. OF OPEN AREA INCLUDES 35 SQ.FT. OF FINISHED BASEMENT AREA

### PALMERTON THREE

35'LOT

INCLUDES 10 SQ. FT. OF OPEN AREA INCLUDES 35 SQ.FT. OF FINISHED BASEMENT AREA

# PALMERTON FOUR

#### 35'LOT

INCLUDES 20 SQ. FT. OF OPEN AREA INCLUDES 36 SQ.FT. OF FINISHED BASEMENT AREA

UNFINISHED BASEMENT

UNEXCHANGE

UNEXCHANG

### PALMERTON FIVE

#### 35'LOT

INCLUDES 35 SQ.FT. OF FINISHED BASEMENT AREA

# MONTCLAIRE ONE

36'LOT

INCLUDES 10 SQ. FT. OF OPEN AREA INCLUDES 39 SQ.FT. OF FINISHED BASEMENT AREA

# MONTCLAIRE TWO

36'LOT

INCLUDES 10 SQ. FT. OF OPEN AREA INCLUDES 39 SQ.FT. OF FINISHED BASEMENT AREA

# MONTCLAIRE THREE

36'LOT

INCLUDES 10 SQ. FT. OF OPEN AREA INCLUDES 37 SQ.FT. OF FINISHED BASEMENT AREA

# MONTCLAIRE FOUR

36'LOT

INCLUDES 20 SQ. FT. OF OPEN AREA INCLUDES 39 SQ.FT. OF FINISHED BASEMENT AREA

### MONTCLAIRE FIVE

INCLUDES 37 SQ.FT. OF FINISHED BASEMENT AREA

23