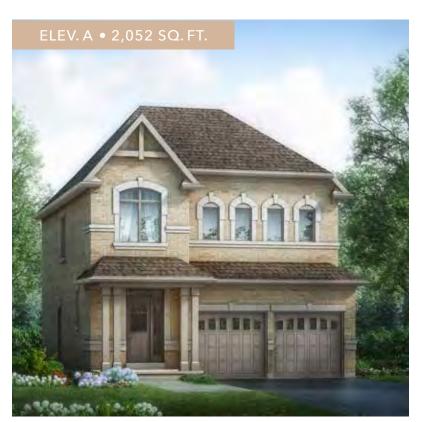

35'LOT

INCLUDES 10 SQ. FT. OF OPEN AREA INCLUDES 35 SQ.FT. OF FINISHED BASEMENT AREA