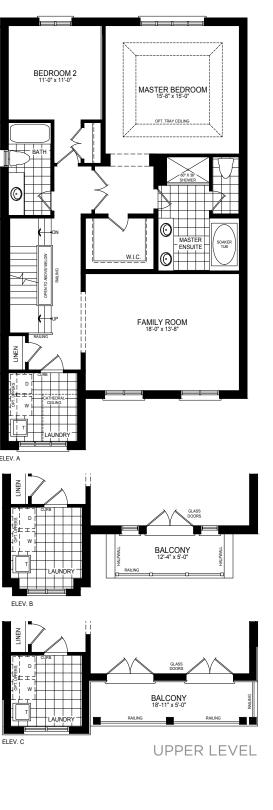

|                |                                           |



SHOPPING



SCHOOLS



















15

Located at Major Mackenzie Road, west of Markham Road, Reesor Ridge merges luxury living with ultimate convenience. Discover living near Markham's most popular recreation centres, restaurants, shops, schools, and more.





35'LOT

INCLUDES 10 SQ. FT. OF OPEN AREA INCLUDES 35 SQ.FT. OF FINISHED BASEMENT AREA













# PALMERTON TWO

35'LOT

INCLUDES 10 SQ. FT. OF OPEN AREA INCLUDES 35 SQ.FT. OF FINISHED BASEMENT AREA











### PALMERTON THREE

35'LOT

INCLUDES 10 SQ. FT. OF OPEN AREA INCLUDES 35 SQ.FT. OF FINISHED BASEMENT AREA

















# PALMERTON FOUR

#### 35'LOT

INCLUDES 20 SQ. FT. OF OPEN AREA INCLUDES 36 SQ.FT. OF FINISHED BASEMENT AREA













UNFINISHED BASEMENT

UNEXCHANGE

UNEXCHANG

### PALMERTON FIVE

#### 35'LOT

INCLUDES 35 SQ.FT. OF FINISHED BASEMENT AREA









# MONTCLAIRE ONE

36'LOT

INCLUDES 10 SQ. FT. OF OPEN AREA INCLUDES 39 SQ.FT. OF FINISHED BASEMENT AREA











# MONTCLAIRE TWO

36'LOT

INCLUDES 10 SQ. FT. OF OPEN AREA INCLUDES 39 SQ.FT. OF FINISHED BASEMENT AREA











# MONTCLAIRE THREE

36'LOT

INCLUDES 10 SQ. FT. OF OPEN AREA INCLUDES 37 SQ.FT. OF FINISHED BASEMENT AREA













# MONTCLAIRE FOUR

36'LOT

INCLUDES 20 SQ. FT. OF OPEN AREA INCLUDES 39 SQ.FT. OF FINISHED BASEMENT AREA









### MONTCLAIRE FIVE

INCLUDES 37 SQ.FT. OF FINISHED BASEMENT AREA











23





#### THE DETAILS

# Design Studio

Upon selecting your home at Reesor Ridge, you will have full access to our Design