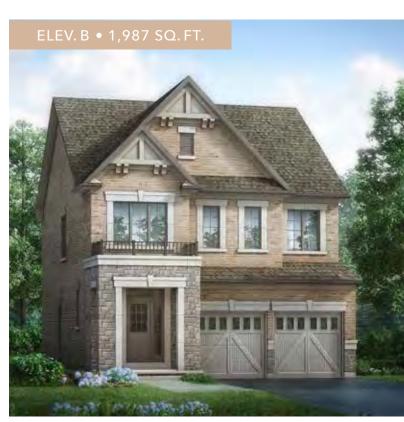

35'LOT

INCLUDES 10 SQ. FT. OF OPEN AREA INCLUDES 35 SQ.FT. OF FINISHED BASEMENT AREA