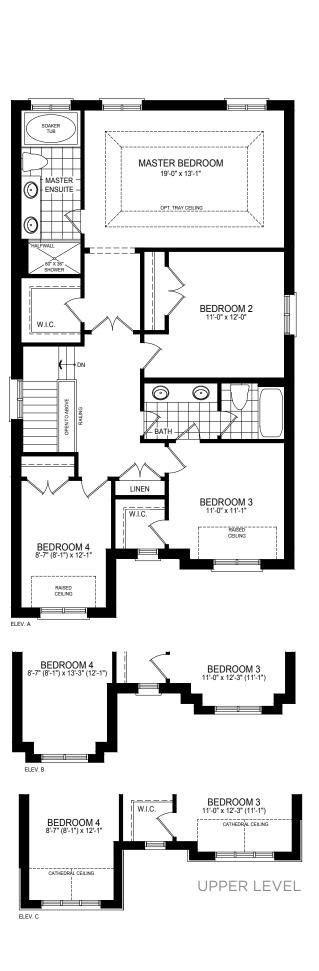

35'LOT

INCLUDES 10 SQ. FT. OF OPEN AREA INCLUDES 35 SQ.FT. OF FINISHED BASEMENT AREA

# PALMERTON TWO

35'LOT

INCLUDES 10 SQ. FT. OF OPEN AREA INCLUDES 35 SQ.FT. OF FINISHED BASEMENT AREA

### PALMERTON THREE

35'LOT

INCLUDES 10 SQ. FT. OF OPEN AREA INCLUDES 35 SQ.FT. OF FINISHED BASEMENT AREA

# PALMERTON FOUR

#### 35'LOT

INCLUDES 20 SQ. FT. OF OPEN AREA INCLUDES 36 SQ.FT. OF FINISHED BASEMENT AREA

UNFINISHED BASEMENT

UNEXCHANGE

UNEXCHANG

### PALMERTON FIVE

#### 35'LOT

INCLUDES 35 SQ.FT. OF FINISHED BASEMENT AREA

# MONTCLAIRE ONE

36'LOT

INCLUDES 10 SQ. FT. OF OPEN AREA INCLUDES 39 SQ.FT. OF FINISHED BASEMENT AREA

# MONTCLAIRE TWO

36'LOT

INCLUDES 10 SQ. FT. OF OPEN AREA INCLUDES 39 SQ.FT. OF FINISHED BASEMENT AREA

# MONTCLAIRE THREE

36'LOT

INCLUDES 10 SQ. FT. OF OPEN AREA INCLUDES 37 SQ.FT. OF FINISHED BASEMENT AREA

# MONTCLAIRE FOUR

36'LOT

INCLUDES 20 SQ. FT. OF OPEN AREA INCLUDES 39 SQ.FT. OF FINISHED BASEMENT AREA

### MONTCLAIRE FIVE

INCLUDES 37 SQ.FT. OF FINISHED BASEMENT AREA

23