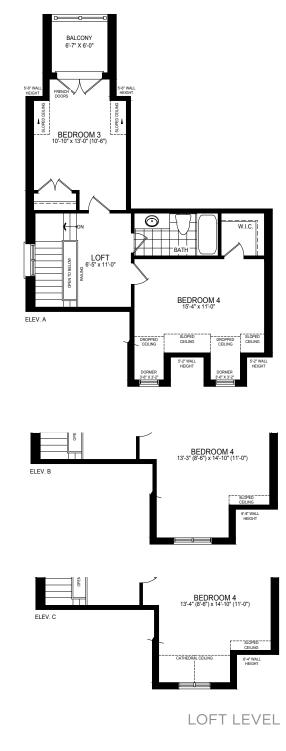

|                |                                           |



SHOPPING



SCHOOLS



















15

Located at Major Mackenzie Road, west of Markham Road, Reesor Ridge merges luxury living with ultimate convenience. Discover living near Markham's most popular recreation centres, restaurants, shops, schools, and more.





35'LOT

INCLUDES 10 SQ. FT. OF OPEN AREA INCLUDES 35 SQ.FT. OF FINISHED BASEMENT AREA













# PALMERTON TWO

35'LOT

INCLUDES 10 SQ. FT. OF OPEN AREA INCLUDES 35 SQ.FT. OF FINISHED BASEMENT AREA











### PALMERTON THREE

35'LOT

INCLUDES 10 SQ. FT. OF OPEN AREA INCLUDES 35 SQ.FT. OF FINISHED BASEMENT AREA

















# PALMERTON FOUR

#### 35'LOT

INCLUDES 20 SQ. FT. OF OPEN AREA INCLUDES 36 SQ.FT. OF FINISHED BASEMENT AREA













UNFINISHED BASEMENT

UNEXCHANGE

UNEXCHANG

### PALMERTON FIVE

#### 35'LOT

INCLUDES 35 SQ.FT. OF FINISHED BASEMENT AREA









# MONTCLAIRE ONE

36'LOT

INCLUDES 10 SQ. FT. OF OPEN AREA INCLUDES 39 SQ.FT. OF FINISHED BASEMENT AREA











# MONTCLAIRE TWO

36'LOT

INCLUDES 10 SQ. FT. OF OPEN AREA INCLUDES 39 SQ.FT. OF FINISHED BASEMENT AREA











# MONTCLAIRE THREE

36'LOT

INCLUDES 10 SQ. FT. OF OPEN AREA INCLUDES 37 SQ.FT. OF FINISHED BASEMENT AREA













# MONTCLAIRE FOUR

36'LOT

INCLUDES 20 SQ. FT. OF OPEN AREA INCLUDES 39 SQ.FT. OF FINISHED BASEMENT AREA









### MONTCLAIRE FIVE

INCLUDES 37 SQ.FT. OF FINISHED BASEMENT AREA











23





#### THE DETAILS

# Design Studio

Upon selecting your home at Reesor Ridge, you will have full access to our Design St