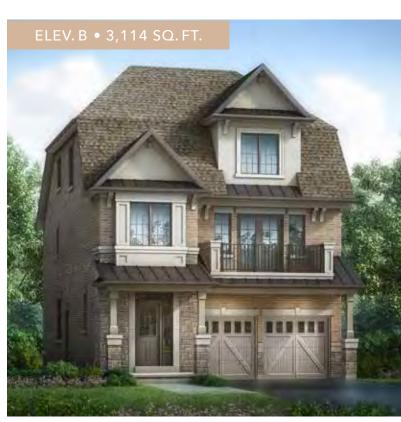

# PALMERTON TWO

35'LOT

INCLUDES 10 SQ. FT. OF OPEN AREA INCLUDES 35 SQ.FT. OF FINISHED BASEMENT AREA