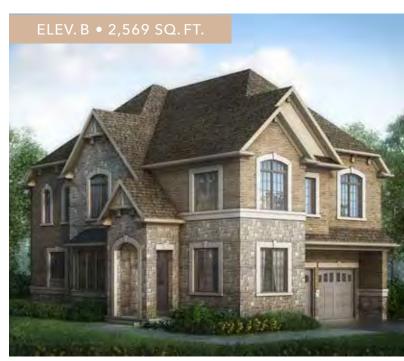

# PALMERTON TWO

35'LOT

INCLUDES 10 SQ. FT. OF OPEN AREA INCLUDES 35 SQ.FT. OF FINISHED BASEMENT AREA