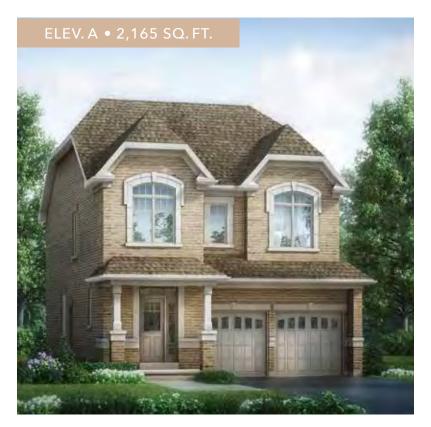

# PALMERTON TWO

35'LOT

INCLUDES 10 SQ. FT. OF OPEN AREA INCLUDES 35 SQ.FT. OF FINISHED BASEMENT AREA