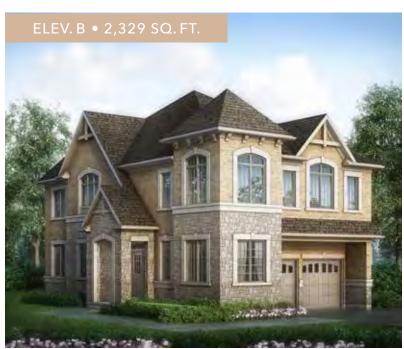

### PALMERTON THREE

35'LOT

INCLUDES 10 SQ. FT. OF OPEN AREA INCLUDES 35 SQ.FT. OF FINISHED BASEMENT AREA