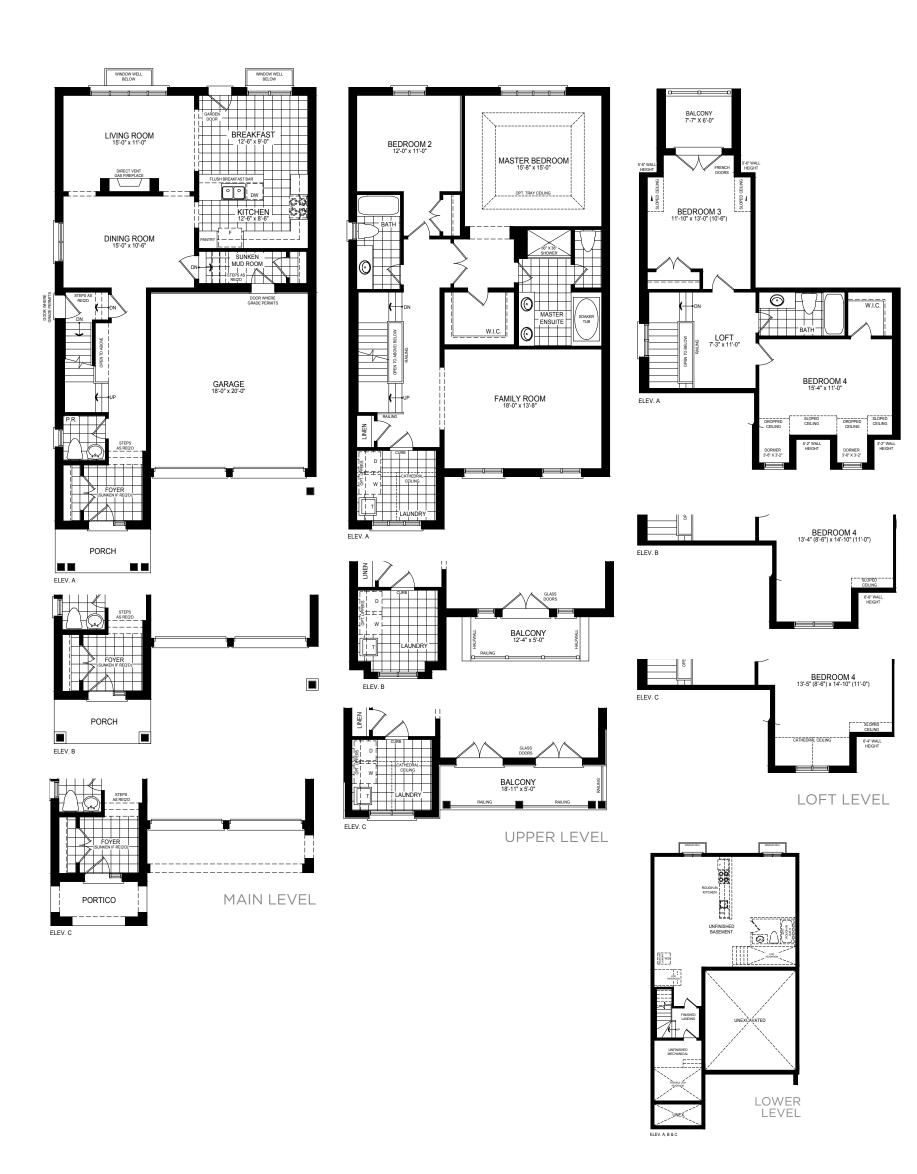

35'LOT

INCLUDES 10 SQ. FT. OF OPEN AREA INCLUDES 35 SQ.FT. OF FINISHED BASEMENT AREA

# PALMERTON TWO

35'LOT

INCLUDES 10 SQ. FT. OF OPEN AREA INCLUDES 35 SQ.FT. OF FINISHED BASEMENT AREA

### PALMERTON THREE

35'LOT

INCLUDES 10 SQ. FT. OF OPEN AREA INCLUDES 35 SQ.FT. OF FINISHED BASEMENT AREA

# PALMERTON FOUR

#### 35'LOT

INCLUDES 20 SQ. FT. OF OPEN AREA INCLUDES 36 SQ.FT. OF FINISHED BASEMENT AREA

UNFINISHED BASEMENT

UNEXCHANGE

UNEXCHANG

### PALMERTON FIVE

#### 35'LOT

INCLUDES 35 SQ.FT. OF FINISHED BASEMENT AREA

# MONTCLAIRE ONE

36'LOT

INCLUDES 10 SQ. FT. OF OPEN AREA INCLUDES 39 SQ.FT. OF FINISHED BASEMENT AREA

# MONTCLAIRE TWO

36'LOT

INCLUDES 10 SQ. FT. OF OPEN AREA INCLUDES 39 SQ.FT. OF FINISHED BASEMENT AREA

# MONTCLAIRE THREE

36'LOT

INCLUDES 10 SQ. FT. OF OPEN AREA INCLUDES 37 SQ.FT. OF FINISHED BASEMENT AREA

# MONTCLAIRE FOUR

36'LOT

INCLUDES 20 SQ. FT. OF OPEN AREA INCLUDES 39 SQ.FT. OF FINISHED BASEMENT AREA

### MONTCLAIRE FIVE

INCLUDES 37 SQ.FT. OF FINISHED BASEMENT AREA

23