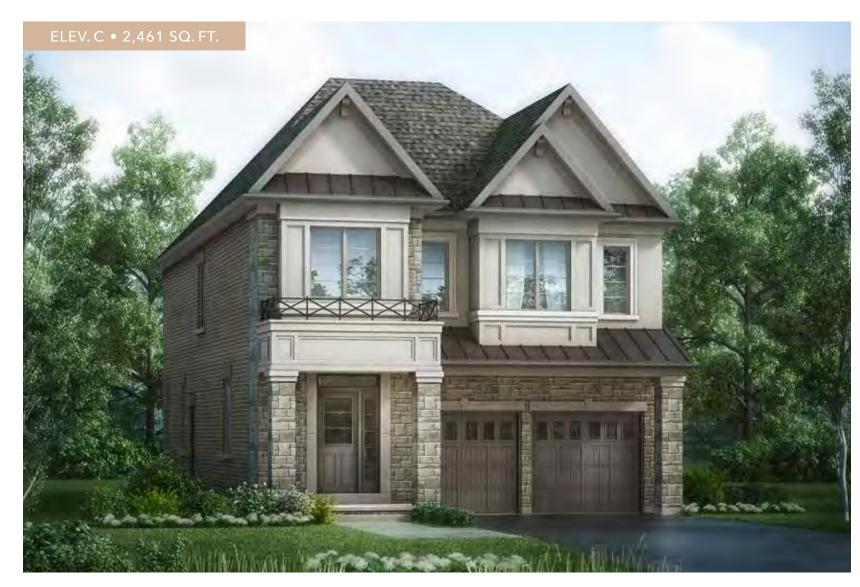

### PALMERTON THREE

35'LOT

INCLUDES 10 SQ. FT. OF OPEN AREA INCLUDES 35 SQ.FT. OF FINISHED BASEMENT AREA