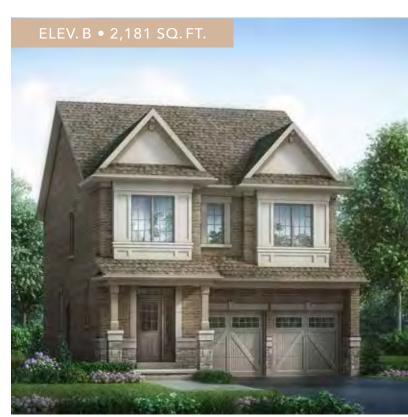

### PALMERTON THREE

35'LOT

INCLUDES 10 SQ. FT. OF OPEN AREA INCLUDES 35 SQ.FT. OF FINISHED BASEMENT AREA