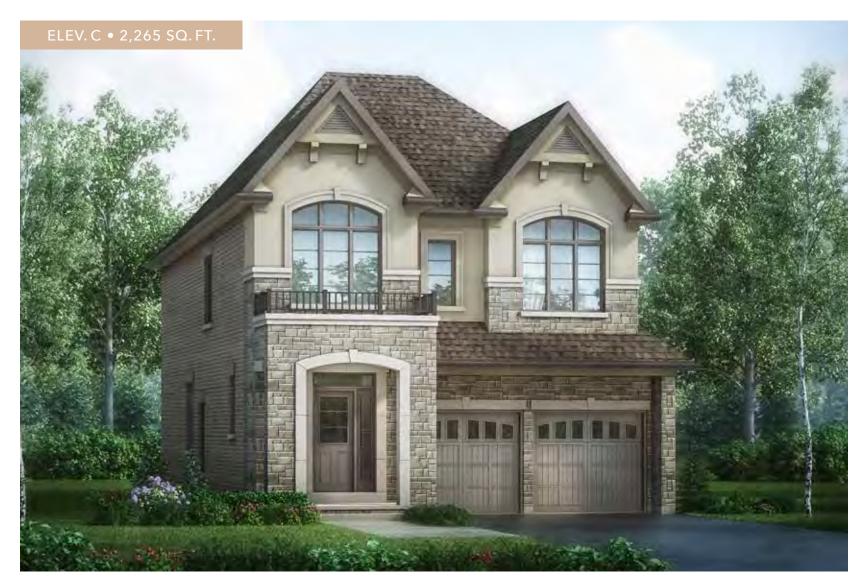

# PALMERTON TWO

35'LOT

INCLUDES 10 SQ. FT. OF OPEN AREA INCLUDES 35 SQ.FT. OF FINISHED BASEMENT AREA