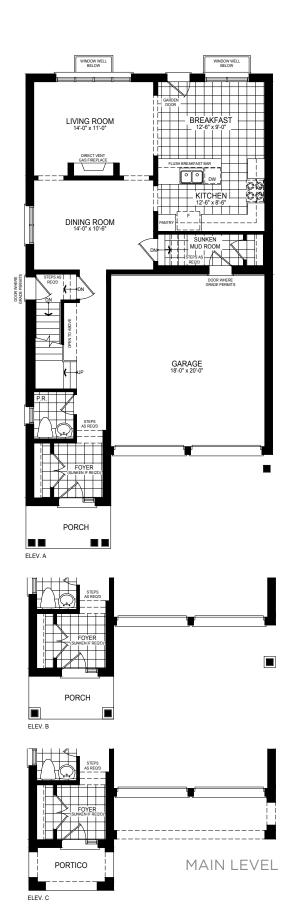

|                |                                           |



SHOPPING



SCHOOLS



















15

Located at Major Mackenzie Road, west of Markham Road, Reesor Ridge merges luxury living with ultimate convenience. Discover living near Markham's most popular recreation centres, restaurants, shops, schools, and more.





35'LOT

INCLUDES 10 SQ. FT. OF OPEN AREA INCLUDES 35 SQ.FT. OF FINISHED BASEMENT AREA













# PALMERTON TWO

35'LOT

INCLUDES 10 SQ. FT. OF OPEN AREA INCLUDES 35 SQ.FT. OF FINISHED BASEMENT AREA











### PALMERTON THREE

35'LOT

INCLUDES 10 SQ. FT. OF OPEN AREA INCLUDES 35 SQ.FT. OF FINISHED BASEMENT AREA

















# PALMERTON FOUR

#### 35'LOT

INCLUDES 20 SQ. FT. OF OPEN AREA INCLUDES 36 SQ.FT. OF FINISHED BASEMENT AREA













UNFINISHED BASEMENT

UNEXCHANGE

UNEXCHANG

### PALMERTON FIVE

#### 35'LOT

INCLUDES 35 SQ.FT. OF FINISHED BASEMENT AREA









# MONTCLAIRE ONE

36'LOT

INCLUDES 10 SQ. FT. OF OPEN AREA INCLUDES 39 SQ.FT. OF FINISHED BASEMENT AREA











# MONTCLAIRE TWO

36'LOT

INCLUDES 10 SQ. FT. OF OPEN AREA INCLUDES 39 SQ.FT. OF FINISHED BASEMENT AREA











# MONTCLAIRE THREE

36'LOT

INCLUDES 10 SQ. FT. OF OPEN AREA INCLUDES 37 SQ.FT. OF FINISHED BASEMENT AREA













# MONTCLAIRE FOUR

36'LOT

INCLUDES 20 SQ. FT. OF OPEN AREA INCLUDES 39 SQ.FT. OF FINISHED BASEMENT AREA









### MONTCLAIRE FIVE

INCLUDES 37 SQ.FT. OF FINISHED BASEMENT AREA











23





#### THE DETAILS

# Design Studio

Upon selecting your home at Reesor Ridge, you will have full access to our Desig