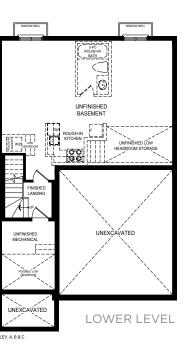

35'LOT

INCLUDES 10 SQ. FT. OF OPEN AREA INCLUDES 35 SQ.FT. OF FINISHED BASEMENT AREA