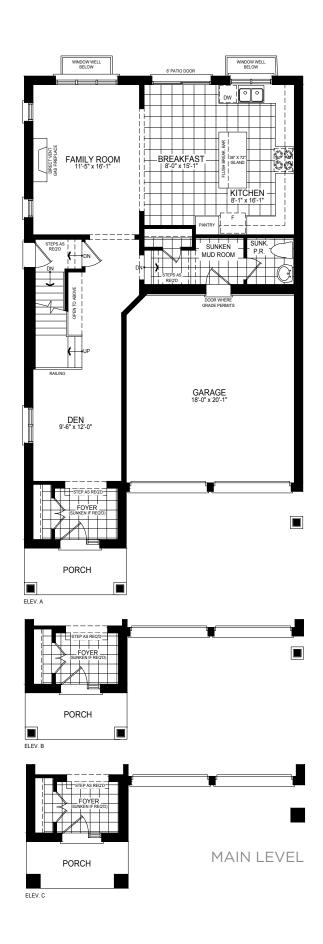

35'LOT

INCLUDES 10 SQ. FT. OF OPEN AREA INCLUDES 35 SQ.FT. OF FINISHED BASEMENT AREA