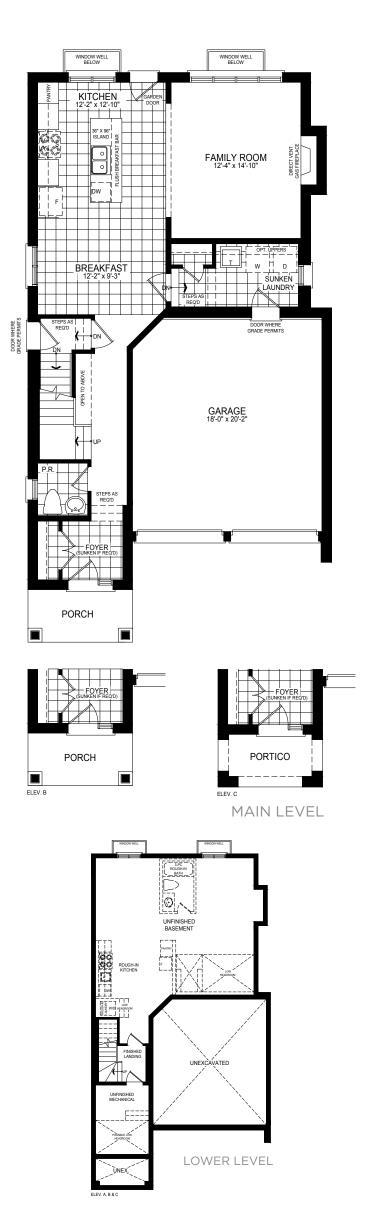

35'LOT

INCLUDES 10 SQ. FT. OF OPEN AREA INCLUDES 35 SQ.FT. OF FINISHED BASEMENT AREA