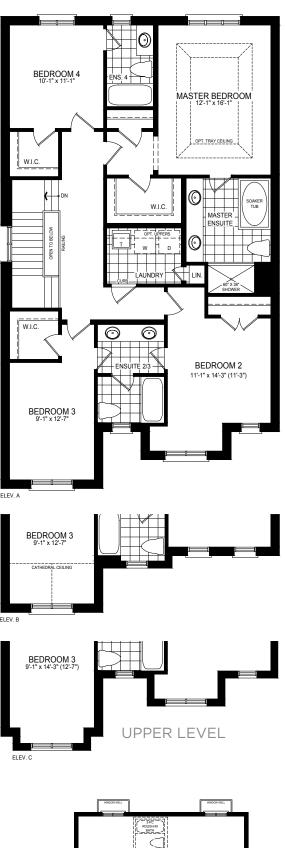

35'LOT

INCLUDES 10 SQ. FT. OF OPEN AREA INCLUDES 35 SQ.FT. OF FINISHED BASEMENT AREA