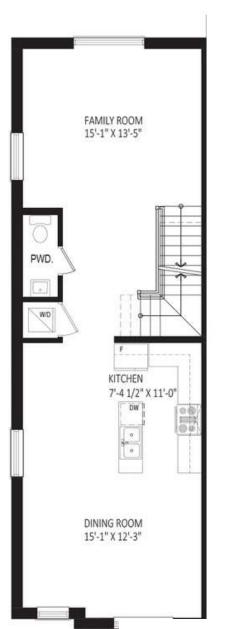

#### SECOND LEVEL

#### SECOND LEVEL

BLOCK 2

TT

SECOND LEVEL

FAMILY ROOM

PWD.

WD

15'-7 1/2" X 13'-5"

KITCHEN 7'-4 1/2" X 11'-0" DW.

0

0

DINING ROOM 15'-7 1/2" X 12'-3"