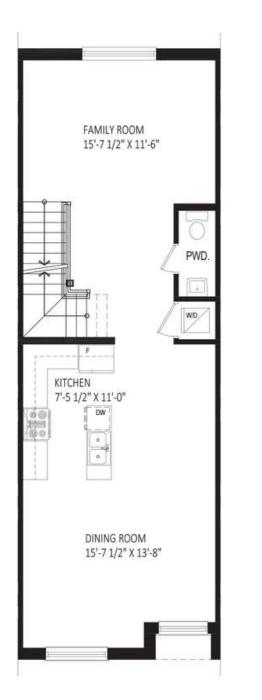

#### SECOND LEVEL

BLOCK 2

TT

SECOND LEVEL

FAMILY ROOM

PWD.

WD

15'-7 1/2" X 13'-5"

KITCHEN 7'-4 1/2" X 11'-0" DW.

0

0

DINING ROOM 15'-7 1/2" X 12'-3"