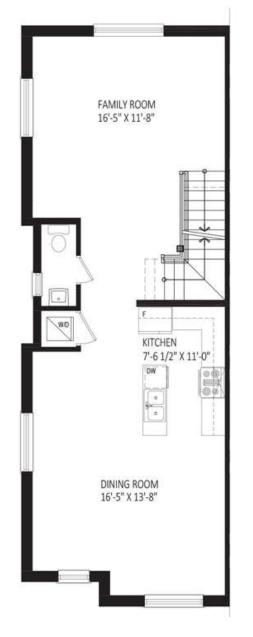

#### SECOND LEVEL

#### SECOND LEVEL

BLOCK 2

TT

SECOND LEVEL

FAMILY ROOM

PWD.

WD

15'-7 1/2" X 13'-5"

KITCHEN 7'-4 1/2" X 11'-0" DW.

0

0

DINING ROOM 15'-7 1/2" X 12'-3"