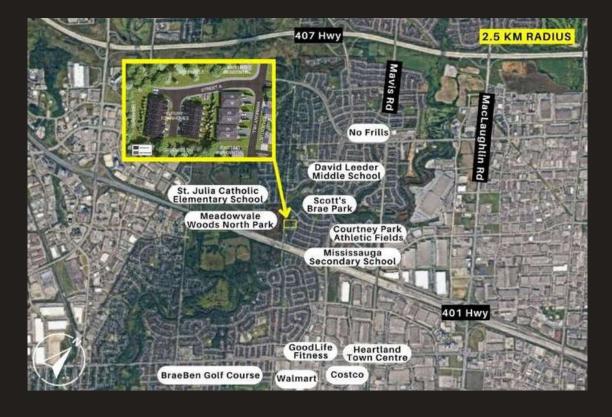

## **PRIME LOCATION AT THE HEART** OF MISSISSAUGA.

Secondary School

Walmart

Park

Sports Facilities

Costco

Go Station

Mississauga is the most prime location of the Greater Toronto Area which houses almost a million people. This high-growth city has all the amenities that home owners could want. See what's near and dear to Harmony Crossing